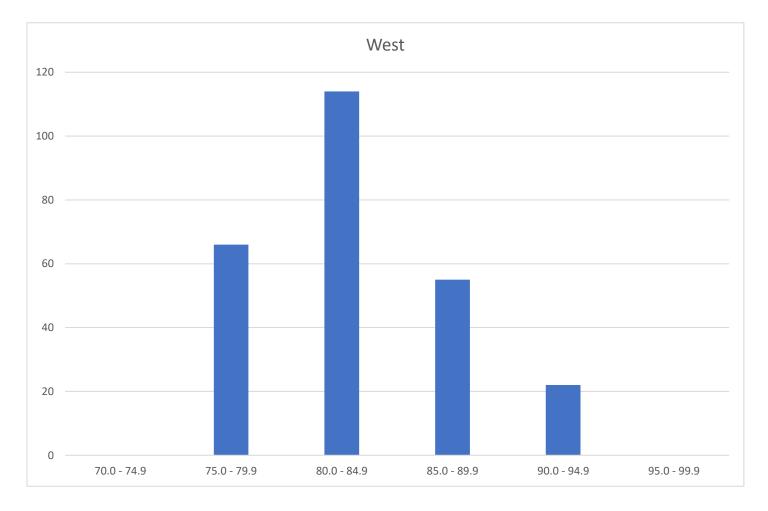

For display purposes .9 is any score below the next whole number.

| Score       | Number of Applicants |
|-------------|----------------------|
| 70.0 - 74.9 | 0                    |
| 75.0 - 79.9 | 66                   |
| 80.0 - 84.9 | 114                  |
| 85.0 - 89.9 | 55                   |
| 90.0 - 94.9 | 22                   |
| 95.0 - 99.9 | 0                    |
| Total       | 257                  |