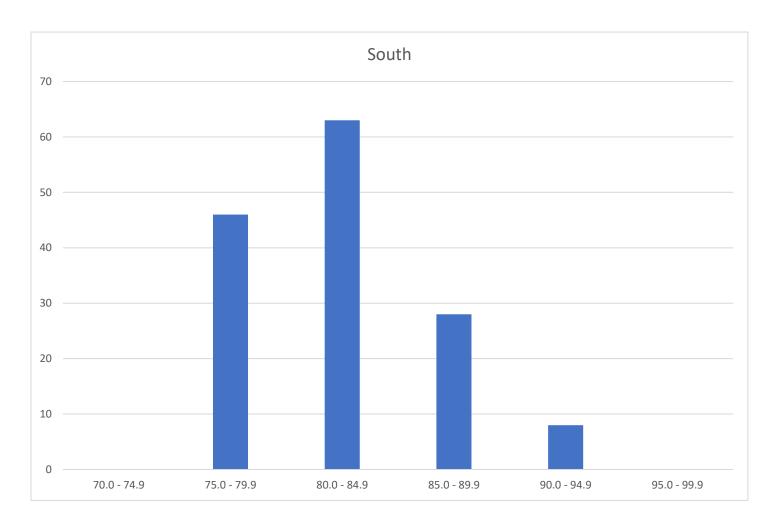

| Score       | Number of Applicants |
|-------------|----------------------|
| 70.0 - 74.9 | 0                    |
| 75.0 - 79.9 | 46                   |
| 80.0 - 84.9 | 63                   |
| 85.0 - 89.9 | 28                   |
| 90.0 - 94.9 | 8                    |
| 95.0 - 99.9 | 0                    |
| Total       | 145                  |