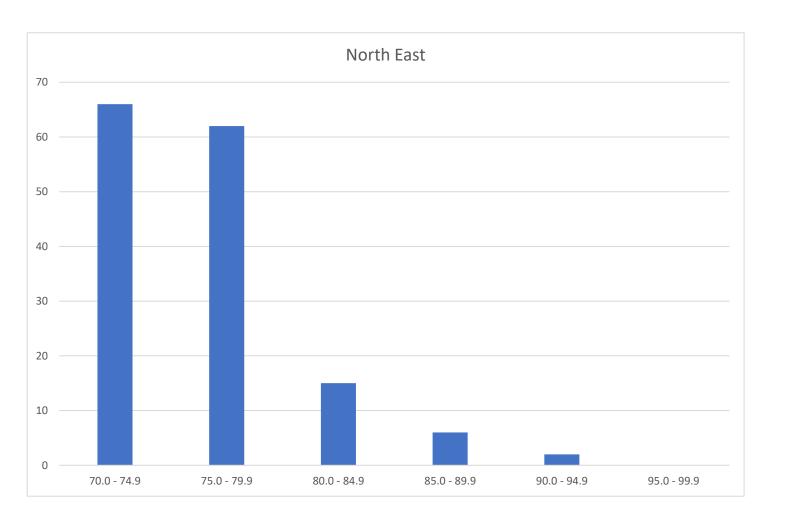

| Score       | Number of Applicants |
|-------------|----------------------|
| 70.0 - 74.9 | 66                   |
| 75.0 - 79.9 | 62                   |
| 80.0 - 84.9 | 15                   |
| 85.0 - 89.9 | 6                    |
| 90.0 - 94.9 | 2                    |
| 95.0 - 99.9 | 0                    |
| Total       | 151                  |