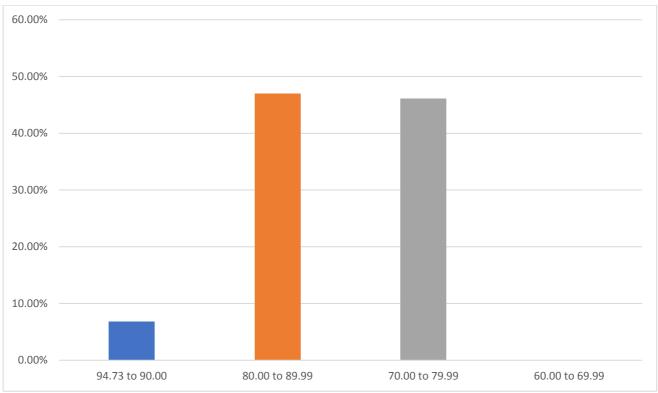

## HEE Yorkshire and Humber Foundation Schools Foundation Programme UoA Allocation Statistics 2018

Please find below the score ratios for all allocated HEE YH Foundation School trainees. Percentage of trainees (rounded to 2 decimal points) vs score range

Figure 2 - % Trainee vs Score Bar Chart

Figure 3- % Trainee vs Score Pie Chart