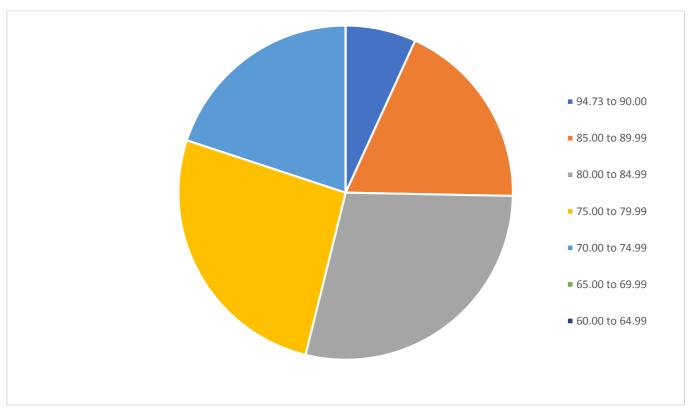

## HEE Yorkshire and Humber Foundation Schools Foundation Programme UoA Allocation Statistics 2018

Please find below the score ratios for all allocated HEE YH Foundation School trainees. Percentage of trainees (rounded to 2 decimal points) vs score range

Figure 2 - % Trainee vs Score Bar Chart

Figure 3- % Trainee vs Score Pie Chart

## HEE Yorkshire and Humber Foundation Schools Foundation Programme UoA Allocation Statistics 2018

Percentage of trainees (rounded to 2 decimal points) vs score range

Figure 4- % Trainee vs Score Bar Chart

Figure 5- % Trainee vs Score Pie Chart