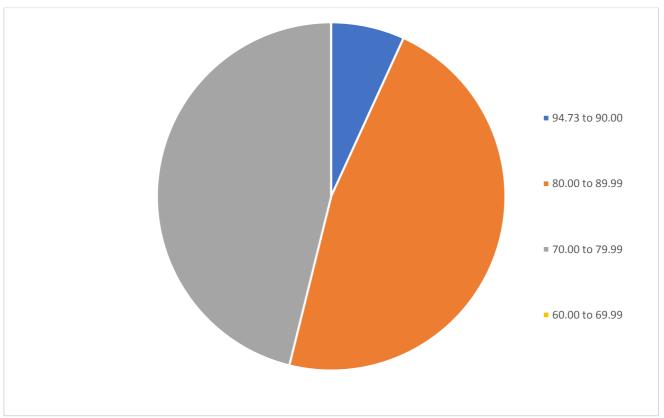

## HEE Yorkshire and Humber Foundation Schools Foundation Programme UoA Allocation Statistics 2018

Please find below the score ratios for all allocated HEE YH Foundation School trainees. Percentage of trainees (rounded to 2 decimal points) vs score range

Figure 2 - % Trainee vs Score Bar Chart

Figure 3- % Trainee vs Score Pie Chart