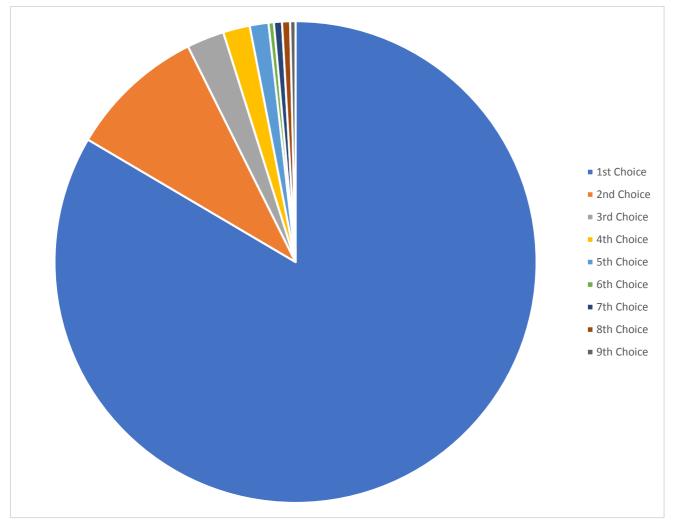

## HEE Yorkshire and Humber Foundation Schools Foundation Programme UoA Preference Statistics 2018

Please find below the UoA rank preferences for all allocated HEE YH Foundation School trainees.

| Preference | No Of Trainees | %       |
|------------|----------------|---------|
| 1st Choice | 465            | 83.48%  |
| 2nd Choice | 51             | 9.16%   |
| 3rd Choice | 14             | 2.51%   |
| 4th Choice | 10             | 1.80%   |
| 5th Choice | 7              | 1.26%   |
| 6th Choice | 2              | 0.36%   |
| 7th Choice | 3              | 0.54%   |
| 8th Choice | 3              | 0.54%   |
| 9th Choice | 2              | 0.36%   |
| Total      | 557            | 100.00% |

Figure 1 UoA rank preferences Pie Chart