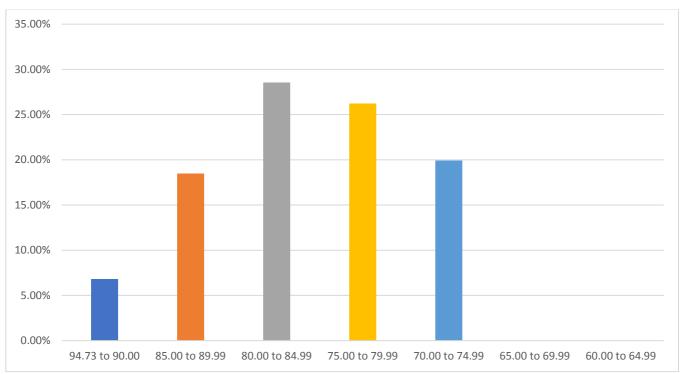

## HEE Yorkshire and Humber Foundation Schools Foundation Programme UoA Allocation Statistics 2018

Percentage of trainees (rounded to 2 decimal points) vs score range

Figure 4- % Trainee vs Score Bar Chart