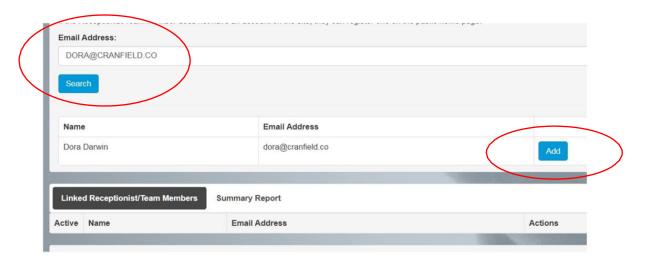

The trainee starts by using the 'Commence Patient Satisfaction Questionnaire' button in the ePortfolio.

3. The DCT links the team member(s) account to the ePortfolio by entering their email address (as per email address used to set up the team member account) and then searching for their account on the system.

Press the blue "Add" button. The link is complete

4. Once the team member is linked, they can log into Axia and select the relevant DCT trainee (in case more than 1 is linked).

The team member will have a button to 'Start Patient Satisfaction Questionnaire'.