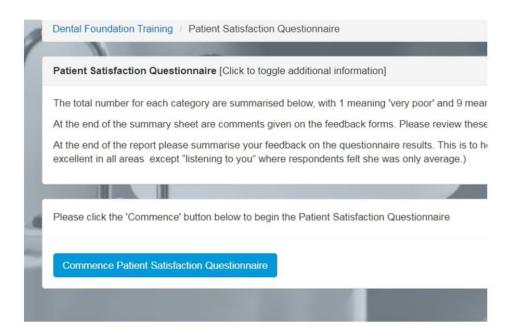

The trainee starts by using the 'Commence Patient Satisfaction Questionnaire' button in the ePortfolio.

3. The DCT links the team member(s) account to the ePortfolio by entering their email address (as per email address used to set up the team member account) and then searching for their account on the system.