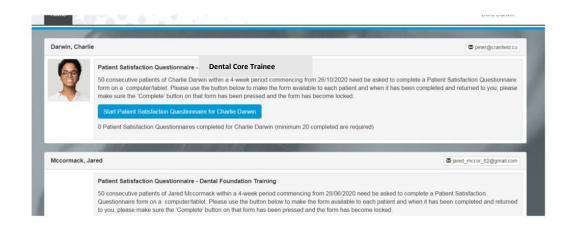

Press the blue "Add" button. The link is complete

4. Once the team member is linked, they can log into Axia and select the relevant DCT trainee (in case more than 1 is linked).

The team member will have a button to 'Start Patient Satisfaction Questionnaire'.

5. This will open a new questionnaire for completion.

The details from the paper form can be copied into this & completed.