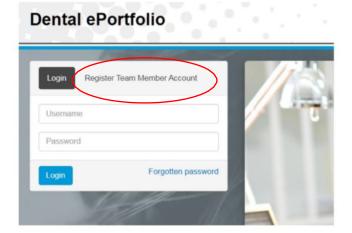

## Process to transfer to the Axia portfolio:

This can be done by the DCT, Educational Supervisor or any other colleague of choosing.

1. To be able to complete the PSQs it is essential to "register a team member account".

It is important to note that this account must have <u>a different email address to any existing Axia accounts</u>.

A GDC/ GMC number is not required for this account.

The account can be registered by: -