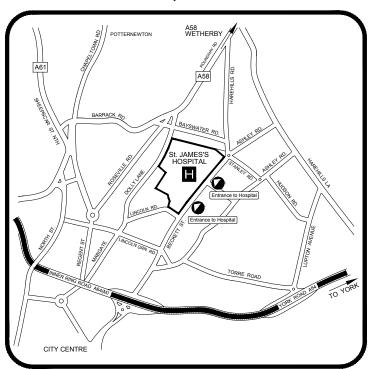

# St. James's University Hospital **Beckett Street, Leeds - LS9 7TF**

#### **FIND US AT:**

http://www.leedsth.nhs.uk/st-james-university-hospital