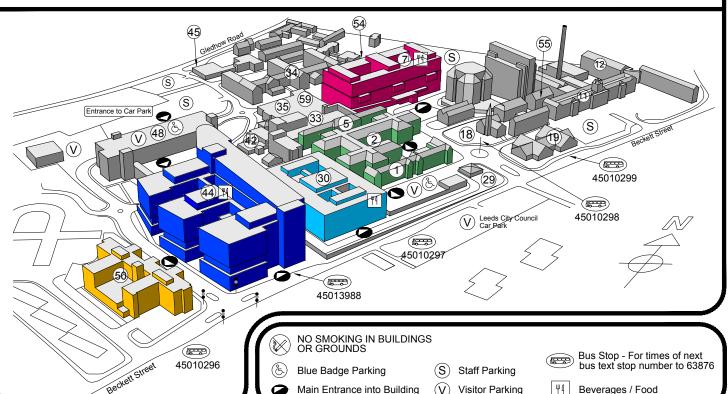

Gledhow Wing

#### **KEY TO WARDS & DEPARTMENTS**

LINCOLN WING

BREAST SCREENING RENAL PD COLORECTAL UNIT GI PHYSIOLOGY IBD

WARDS J42 to J50 & J54

WARD J53 OUTPATIENTS 1 & 2 SURGICAL PRE-ASSESSMENT ADMISSIONS LOUNGE

**GLEDHOW WING** 

MAIN RECEPTION WARDS J1 to J21 ANTE NATAL CLINIC BEREAVEMENT SERVICES **DELIVERY SUITE WARD J3** MATERNITY ASSESSMENT CENTRE RESPIRATORY CARE UNIT

11) THACKRAY MEDICAL MUSEUM

COMMUNITY PAEDIATRICS

18

(12)

MULTI SPECIALITY OUTPATIENTS 19 ADULT OPHTHALMOLOGY

29 UNION HOUSE COFFEE

**CHANCELLOR'S WING** 

MAIN RECEPTION WARDS J22 to J29 ACUTE MEDICAL ASSESSMENT AREA EMERGENCY DEPARTMENT (A&E) THE LEEDS BREAST UNIT OPHTHALMOLOGY OUTPATIENTS OPHTHALMOLOGY PRE-ASSESSMENT THERAPY SERVICES / FOOT HEALTH X-RAY & ULTRASOUND SURGICAL ASSESSMENT UNIT

X-RAY, CT, VASCULAR & MRI RADIOLOGY (33)

TRUST HEADQUARTERS OCCUPATIONAL HEALTH

35 DAVID BEEVERS DAY UNIT

42 CHAPEL OF REST

**BEXLEY WING** 

MAIN RECEPTION WARDS J80 to J98 BRACHYTHERAPY ENDOSCOPY DAY CASE UNIT MULTI FAITH CENTRE NUCLEAR MEDICINE PET, CT & MRI SCANNER PATIENT HOTEL

cont....
PRIVATE PATIENTS SUITE RADIOTHERAPY X-RAY & ULTRASOUND

45 EDUCATION, TRAINING & DEVELOPMENT

MULTI STOREY CAR PARK 48

**BECKETT WING** 

WARDS J30, J31 & J32 IMMUNOLOGY DAY UNIT MANNY CUSSINS DIABETES CENTRE FALLS ASSESSMENT UNIT ANTI COAGULATION OUTPATIENTS

FIELDING HOUSE - CLINICAL PSYCHOLOGY

ROBERT OGDEN BUILDING

PAUL SYKES UROLOGY BUILDING